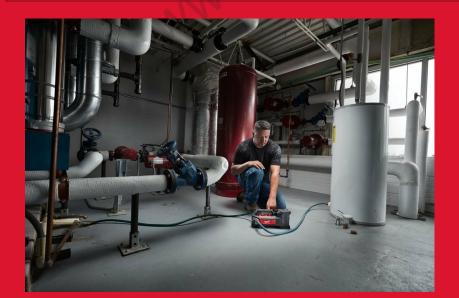

## M18™ COMPACT TRANSFER PUMP

- 18V transfer pump with 3.4 kg in weight, it's lighter than other corded transfer pumps with an equal performance
- With a flow rate of 1817 l/h, it can deliver 908 l of transferred water with one M18<sup>™</sup> 5.0 Ah battery charge
- REDLINK<sup>™</sup> intelligence can recognise when the tool stops moving water and automatically shuts itself off to avoid dry pumping
- The tool's flexible impeller and powerful motor generate a lift height up to 5.5 m and a head height up to 23 m
- <sup>3</sup>⁄<sub>4</sub>" BSPT male thread reception for any standard water hose available. For the inlet, a hose with 19 mm inner diameter is recommended, for optimised performance
- To be used for water, clear of debris only
- Flexible battery system: works with all MILWAUKEE® M18™ batteries